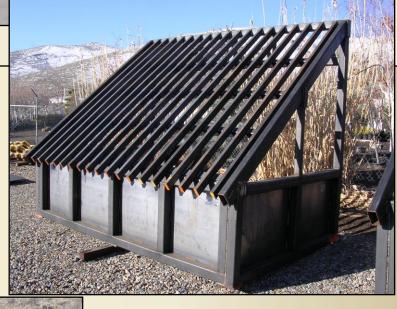

# **Compact Grizzley**

### **6 Foot Tall Frames**

### 86" Wide Frame - Approximate Weight 1150 lbs