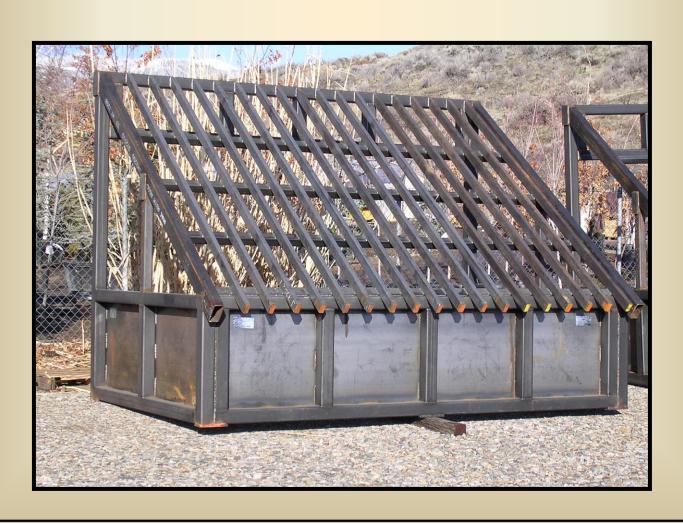

# **Standard Grizzley**

# **Standard Grizzley**

9 Foot Tall Frame

# 10' Frame - Approximate Weight 4265 lbs

### **Outside Dimensions**

9' Tall 10' Wide 7.5' Deep

3/4" x 3" Bar @ 3" Spacing \$11,150.00 3/4" x 3" Bar @ 4" Spacing \$10,600.00 1 1/2" x 3" Bar @ 6" Spacing \$11,250.00