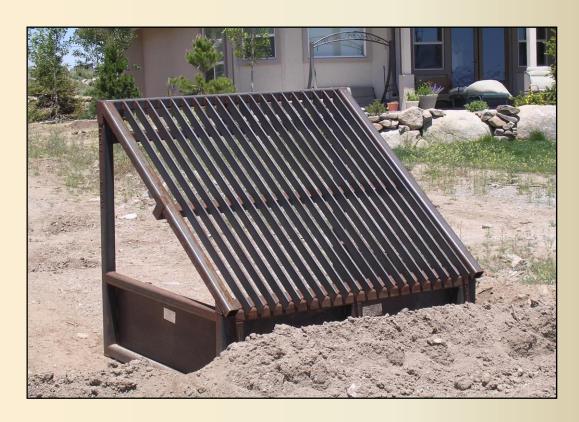

# **Compact Grizzley**

### **6 Foot Tall Frames**

### 86" Wide Frame - Approximate Weight 1150 lbs