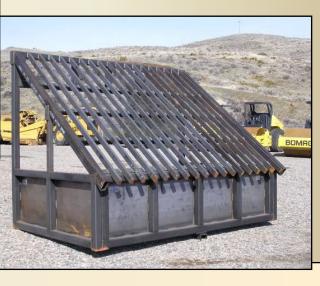

ect to change All units quoted subject to availability

# **Compact Grizzley**





# **Compact Grizzley**

### **6 Foot Tall Frames**

### 86" Wide Frame - Approximate Weight 1150 lbs

### **Outside Dimensions**

6' Tall 86" Wide 5' Deep

½" x 3" Bars @ 3" Spacing \$4,625.00 ½" x 3" Bars @ 4" Spacing \$4,375.00 ½" x 3" Bars @ 6" Spacing \$4,000.00

# 96" Wide Frame - Approximate Weight 1400 lbs

### **Outside Dimensions**

6' Tall 96" Wide 5' Deep

½ x 3" Bars @ 3" Spacing \$5,425.00 ½ x 3" Bars @ 4" Spacing \$5,250.00 ½ x 3" Bars @ 6" Spacing \$4,950.00

# 108" Wide Frame - Approximate 1800 lbs

### **Outside Dimensions**

6' Tall 108" Wide 5' Deep

½ x 3" Bars @ 3" Spacing \$6,200.00 ½ x 3" Bars @ 4" Spacing \$5,950.00 ½ x 3" Bars @ 6" Spacing \$5,750.00

# **Standard Grizzley**









# **Standard Grizzley**

9 Foot Tall Frame

# 10' Frame - Approximate Weight 4265 lbs

### **Outside Dimensions**

9' Tall 10' Wide 7.5' Deep

3/4" x 3" Bar @ 3" Spacing \$11,150.00 3/4" x 3" Bar @ 4" Spacing \$10,600.00 1 1/2" x 3" Bar @ 6" Spacing \$11,250.00

## 12' Frame - Approximate Weight 5000 lbs

### **Outside Dimensions**

9' Tall 12' Wide 7.5' Deep

3/4" x 3" Bar @ 3" Spacing \$13,750.00 3/4" x 3" Bar @ 4" Spacing \$13,000.00 1 1/2" x 3" Bar @ 6" Spacing \$13,250.00 1 1/2" x 3" Bar @ 8" Spacing \$12,900.00 1 1/2" x 3" Bar @ 12" Spacing \$12,500.00

# **Standard Grizzley**

9 Foot Tall Frame

# 13' Frame - Approximate Weight 6000 lbs

### **Outside Dimensions**

9' Tall 13' Wide 7.5' Deep

3/4" x 3" Bar @ 3" Spacing \$15,600.00 3/4" x 3" Bar @ 4" Spacing \$14,750.00 1 1/2" x 3"