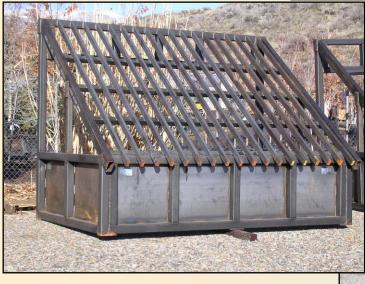

bject to change All units quoted subject to availability

# **Compact Grizzley**





# **Compact Grizzley**

### **6 Foot Tall Frames**

### 86" Wide Frame - Approximate Weight 1150 lbs

### **Outside Dimensions**

6' Tall 86" Wide 5' Deep

½" x 3" Bars @ 3" Spacing \$4,625.00 ½" x 3" Bars @ 4" Spacing \$4,375.00 ½" x 3" Bars @ 6" Spacing \$4,000.00

# 96" Wide Frame - Approximate Weight 1400 lbs

### **Outside Dimensions**

6' Tall 96" Wide 5' Deep

½ x 3" Bars @ 3" Spacing \$5,425.00 ½ x 3" Bars @ 4" Spacing \$5,250.00 ½ x 3" Bars @ 6" Spacing \$4,950.00

# 108" Wide Frame - Approximate 1800 lbs

### **Outside Dimensions**

6' Tall 108" Wide 5' Deep

½ x 3" Bars @ 3" Spacing \$6,200.00 ½ x 3" Bars @ 4" Spacing \$5,950.00 ½ x 3" Bars @ 6" Spacing \$5,750.00

# **Standard Grizzley**









# **Standard Grizzley**

9 Foot Tall Frame

# 10' Frame - Approximate Weight 4265 lbs

### **Outside Dimensions**

9' Tall 10' Wide 7.5' Deep

3/4" x 3" Bar @ 3" Spacing \$11,150.00 3/4" x 3" Bar @ 4" Spacing \$10,600.00 1 1/2" x 3" Bar @ 6" Spacing \$11,250.00

## 12' Frame - Approximate Weight 5000 lbs

### **Outside Dimensions**

9' Tall 12' Wide 7.5' Deep

3/4" x 3" Bar @ 3" Spacing \$13,750.00 3/4" x 3" Bar @ 4" Spacing \$13,000.00 1 1/2" x 3" Bar @ 6" Spacing \$13,250.00 1 1/2" x 3" Bar @ 8" Spacing \$12,900.00 1 1/2" x 3" Bar @ 12" Spacing \$12,500.00

# **Standard Grizzley**

9 Foot Tall Frame

# 13' Frame - Approximate Weight 6000 lbs

### **Outside Dimensions**

9' Tall 13' Wide 7.5' Deep

3/4" x 3" Bar @ 3" Spacing \$15,600.00 3/4" x 3" Bar @ 4" Spacing \$14,750.00 1 1/2" x