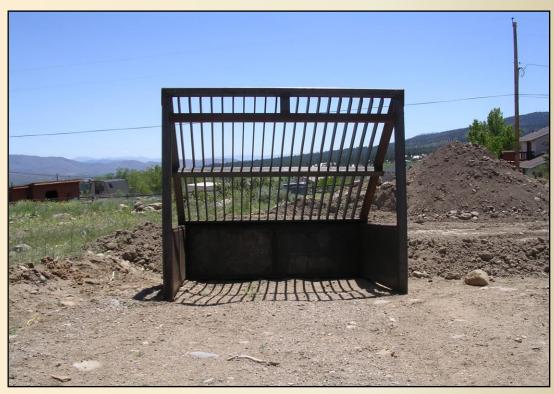

# **Grizzley**

Courson Equipment Company, Inc. has been building our own designed static rock screen (Grizzley) for 25 years.

If you don't see a size and configuration to suit your needs, let us know your requirements and we will design and build it for you.

We don't paint our screens so you can see the quality of our welds!